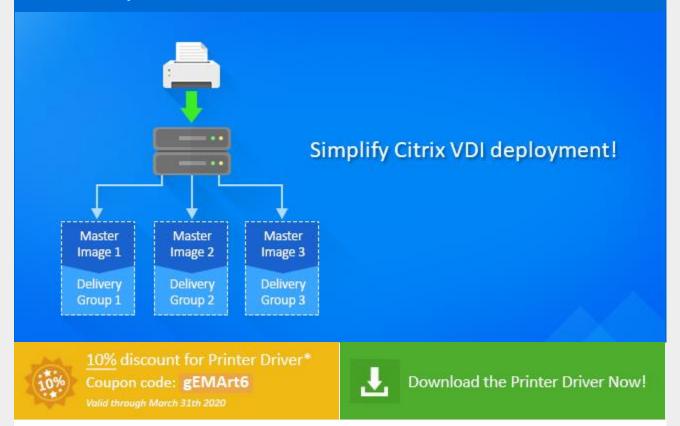

## Special Installers are now available for Citrix VDI!

Special Installers are now available for Citrix VDI deployment for the Black Ice Printer Drivers!

Many large corporate customers are not aware that Black Ice Software offers a special installer for Citrix VDI deployment that greatly simplify licensing and license management.

Save time and money by using Citrix VDI deployment now supported with the Black Ice Software Special installers.

\*The Special Installer is only available with Enterprise license models!\* Special installers support both desktop and server deployment!

No more worrying about managing users and deploying to multiple machines. Using Citrix VDI you

create one Master Image of your desktop and then push this master image out to all users.

Special upgrade offers are now available for existing customers wishing to utilize Citrix VDI deployment. Contact our sales team today for special upgrade pricing!