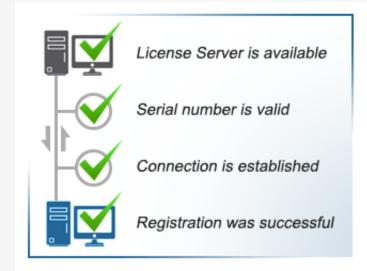

## **Printer Driver MSI Installer** Logging Registration Process!

The Black Ice Printer Driver MSI Installer version 13.92 includes detailed logging of the registration process, in order to facilitate System Administrators and System Integrators to determine the success or failure of the automated Printer Driver Registration, in large scale deployments.

The introduced new logging in the MSI Installer, logs every step of the installation and license registration process during the installation, which means, Administrators and System Integrators can identify and troubleshoot the communication related issues.

The improved registration logging in the Printer Driver MSI Installer creates a BiPDMSIRegistrationDataLog.txt named log file automatically in the User's temp folder. Some of the events:

- Registration was successful
- The specified Serial Number is not valid for this product
- The Printer driver is already registered