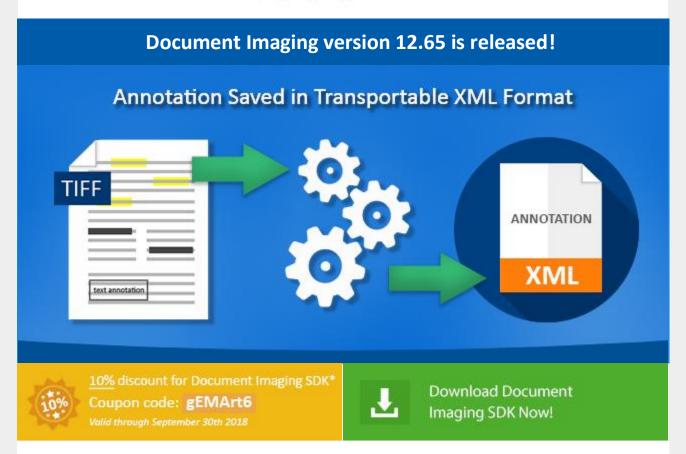

The **Document Imaging SDK/OCX 12.65** from Black Ice Software has been released for developers.

The latest release contains fundamental improvements to the **Annotations SDK** by changing the internal **annotation format** to **XML**.

The Annotation can be saved as an external XML file or the annotation can also be stored in the TIFF header in XML format. The Annotation API makes loading and saving of annotations transparent and fully backward compatible. The Annotation XML format is well documented and easy to parse or convert, opening the possibility of adding additional annotation objects for form