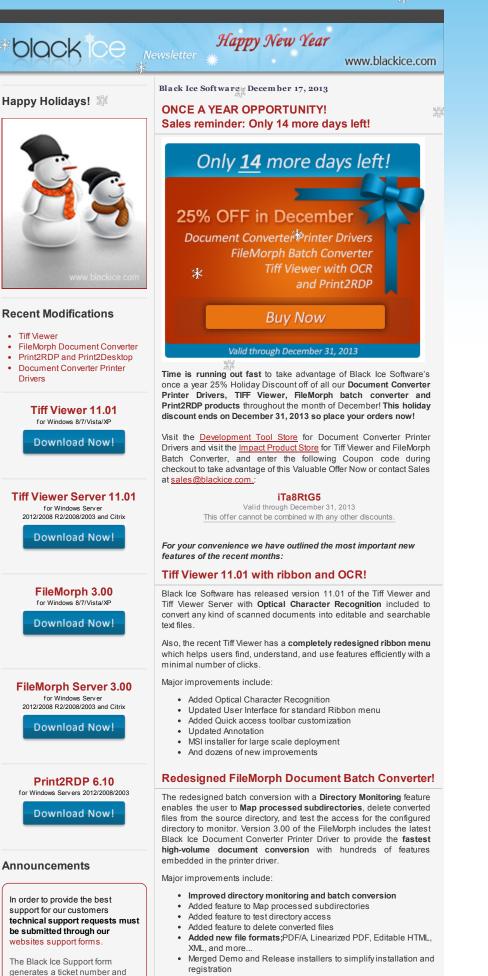

### **Document Converter Printer Driver!**

The recently released Black lce Printer Drivers includes several new features and quality improvement of the printer driver. Several improvement have been added to PDF format, added Editable XML output format, and **improved Silent MSI Installers** for large scale deployments.

- Updated PDF for better PDF printing
- Added editable XML file format
- Improved MSI installer for every Black Ice Printer Drivers
- Added silent uninstall support for the InstallShield Samples
   Improved silent mode for MSI samples in the Printer Driver API/Resource Toolkit