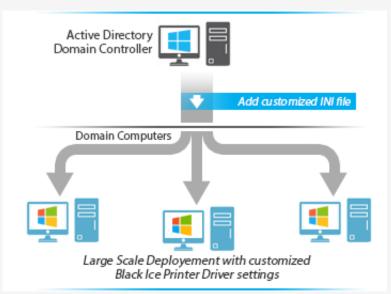

### Printer Driver custom INI file generation!

#### For MSI Installations for large scale deployments

The Black Ice Printer Drivers Installer can be used to generate a custom INI file for MSI installers. The Printer Drivers Installer has a built-in feature to generate custom INI files through the usual installation process of the Black Ice Printer Drivers. The generated INI files can be used for custom MSI Installations for large scale deployments, or to export/import custom configurations between systems.

To create a custom INI file one needs a system to perform a manual installation of the printer driver to configure the printer with the desired features and functions.

When the Installation is finished successfully, the generated INI files can be used by Administrators and System Integrators for custom MSI Installations for large scale deployments.

To read the step-by-step description about how to generate custom INI file through the Installation, please click on the following link: INI file generation through the Installation.