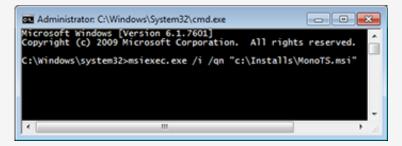

## **Printer Driver MSI Silent install Sample**

Printer Driver 13.73 has been released with new silent InstallShield Samples and improved silent MSI install Samples

The Black Ice Printer Drivers version 13.73 API - Resource Tool Kit includes new InstallShield Samples which can be configured to install the printer driver without any user interaction in the background. This improved sample gives the developers far more possibilities to build user friendly installers which meets the modern requirements of software development.

Also, the Black Ice Printer Drivers version 13.73 API - Resource Tool Kit includes an improved MSI Install Sample which can provide more options to the developers and administrators to configure and build the silent installation.

The Black Ice Printer Driver documentation includes detailed information about the new and improved MSI Install Sample and InstallShield Sample to help the developers and administrators build and configure the installations.